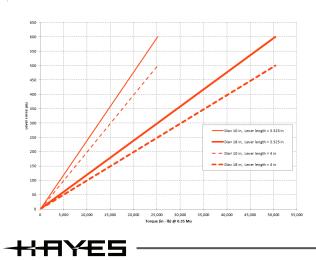

de range of vehicles
- Choice of CW or CCW lever actuation





### SPECIFICATIONS

| Weight                             | 13 Lbs.                          |
|------------------------------------|----------------------------------|
| Rotor Diameter                     | 10" - 18"                        |
| Rotor Thickness                    | .375" - 1.00"                    |
| Lining Type                        | Non-Asbestos Organic, Sinistered |
| Total Lining Area                  | 9 Sq. In.                        |
| Usable Lining Thickness<br>Per Pad | .125"                            |

Specifications are guidelines only and subject to change. Consult Hayes Performance Systems for specific model, part number, and assembly drawings -contact@hbpsi.com.

#### **TORQUE INFORMATION**



## **REFERENCE DIMENSIONS**





HayesPerformance.com I 5800 W. Donges Bay Road, Mequon, WI 53092