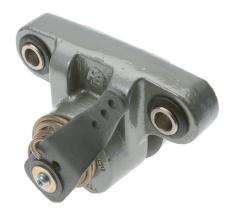

#### FEATURES

- Capable of 9,000 lbs. of clamp force
- One piece cast iron housing
- Efficient ball ramp actuation
- Sealed actuation mechanism
- High coefficient friction material
- Durable, low cost mount with sealed bushings
- Pads changed by removing one mount bolt
- Capable of parking a wide range of vehicles
- Choice of CW or CCW lever actuation

### SPECIFICATIONS

| Weight                             | 13 Lbs.                          |
|------------------------------------|----------------------------------|
| Rotor Diameter                     | 10" - 18"                        |
| Rotor Thickness                    | .375" - 1.00"                    |
| Lining Type                        | Non-Asbestos Organic, Sinistered |
| Total Lining Area                  | 9 Sq. In.                        |
| Usable Lining Thickness<br>Per Pad | .125"                            |